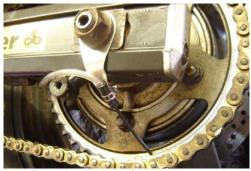

Note: Picture shows a similar Swingarm

The delivery tubing can be routed along the swingarm using conduit and glue or self adhesive cable clips and the dispenser can be secured on the rear spindle using a Dispenser plate & Clip. For further information see our easy step installation guide - <u>Dispenser Assemblies</u>, <u>General</u>. The nib should feed the rear sprocket between the 6 & 7 o'clock positions, with the cut face outwards.