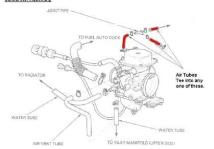

## Scottoiler vSystem Installation Guide

Locate the vacuum - there is a vacuum pipe from a spigot on the carburettor. Cut into this pipe and insert the T-Piece from the Scottoiler kit. Then press the Damper Elbow, part number 4, onto the third leg of the tee. For further information see our easy step installation guide - <u>Vacuum Connections</u>, <u>General</u>. See picture below left