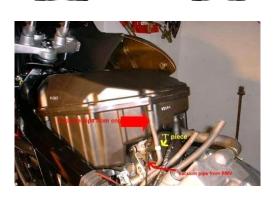

## Scottoiler: Honda Varadero 1000 (1999-2002) Scottoiler vSystem Installation Guide

**HON-041** 

Locate the vacuum - there is a vacuum pipe from the airbox. Cut into this pipe and insert the T-Piece from the Scottoiler kit. Then press the Damper Elbow, part number 4, onto the third leg of the tee. For further information see our easy step installation guide -<u>Vacuum Connections, General</u> See picture below left