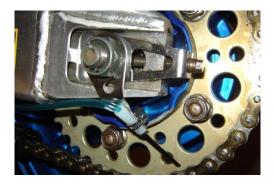

See third picture

The delivery tubing can be routed along the swingarm using conduit and glue or self adhesive cable clips and the dispenser can be secured on the rear spindle using a Dispenser plate & Clip. For further information see our easy step installation guide - <u>Dispenser</u> <u>Assemblies, General</u>. The nib should feed the rear sprocket between the 6 & 7 o'clock positions, with the cut face outwards. See picture bottom left