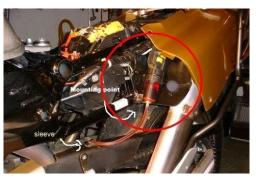

The RMV can be mounted under the seat. The more vertical the RMV the better and remember to avoid exhaust and engine components. For further information, see our easy step installation guide – <u>Reservoir Positions, General.</u>