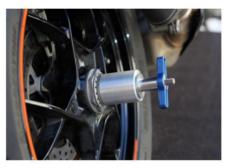

## Rear in direction of travel:

- 1. Insert the larger adapter (aluminum) into the single-sided swing arm from the right.
- 2. Insert the AXfix through the hollow axle from the left.
- 3. Then screw the single cone with handle on the left side tightly by hand.

- do not use any tools!

Make sure the cones are centered!

Front in direction of travel:

- 4. Insert the AXfix through the hollow axle from the right.
- 5. Place the plastic disc onto the AXfix from the left (with the recess facing outwards).
- 6. Then screw the single cone with handle on the left side tightly by hand.

- do not use any tools!

- make sure that the cones are centered!

Picture in direction of travel rear left

Picture in direction of travel front left

Picture in direction of travel rear right

Picture in direction of travel front right