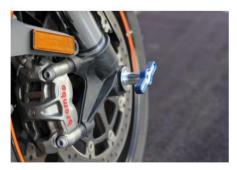

- do not use any tools!

Make sure the cones are centered!

Front in direction of travel:

- 4. Insert the AXfix through the hollow axle from the right.
- 5. Place the plastic disc onto the AXfix from the left (with the recess facing outwards).
- 6. Then screw the single cone with handle on the left side tightly by hand.

- do not use any tools!

- make sure that the cones are centered!

Picture in direction of travel rear left

Picture in direction of travel front left

Picture in direction of travel rear right

Picture in direction of travel front right