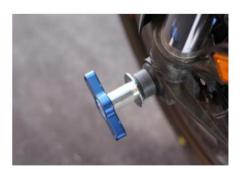

- do not use any tools!

Make sure the cones are centered!

Front in direction of travel:

- 4. Insert the AXfix through the hollow axle from the right.
- 5. Place the plastic disc onto the AXfix from the left (with the recess facing outwards).
- 6. Then screw the single cone with handle on the left side tightly by hand.

- do not use any tools!

- make sure that the cones are centered!

Picture in direction of travel rear left

Picture in direction of travel front left

Picture in direction of travel rear right

Picture in direction of travel front right