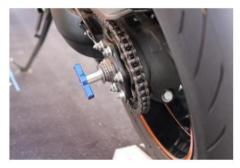

## Rear in direction of travel:

- 1. Insert the larger adapter (aluminum) into the single-sided swing arm from the right.
- 2. Insert the AXfix through the hollow axle from the left.
- 3. Then screw the single cone with handle on the left side tightly by hand.

- do not use any tools!

Make sure the cones are centered!

Front in direction of travel:

- 4. Insert the AXfix through the hollow axle from the right.
- 5. Place the plastic disc onto the AXfix from the left (with the recess facing outwards).
- 6. Then screw the single cone with handle on the left side tightly by hand.

- do not use any tools!

- make sure that the cones are centered!

Picture in direction of travel rear left

Picture in direction of travel front left

Picture in direction of travel rear right

Picture in direction of travel front right